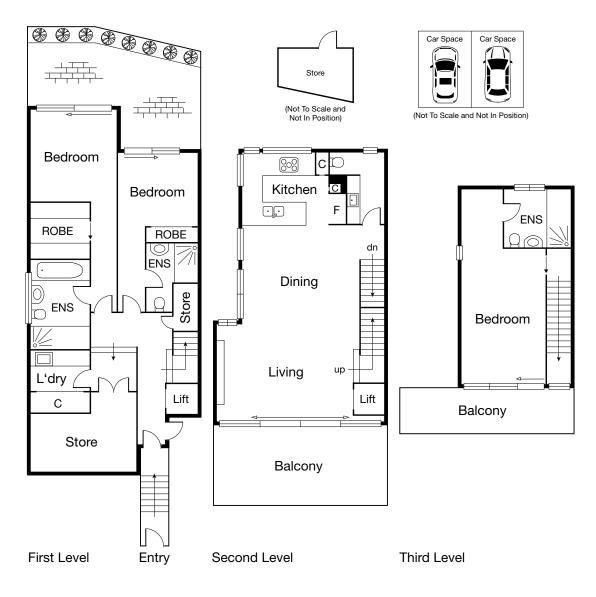

The first floor comprises: Entry, two oversized bedrooms each with access to large northerly orientated courtyard; main with a walk-in robe and ensuite and second bedroom with ensuite and built-in robes. Second level: Superbly functional open plan living/dining area overlooking large entertainer's balcony and kitchen with quality Miele appliances as well as a separate powder room. Third level: Third bedroom complete with ensuite and private balcony.