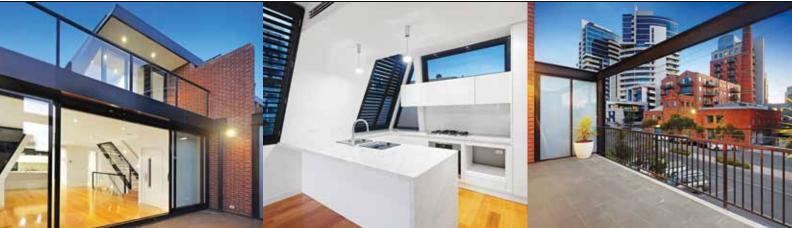

The first floor comprises: Entry, two oversized bedrooms each with access to large northerly orientated courtyard; main with a walk-in robe and ensuite and second bedroom with ensuite and built-in robes. Second level: Superbly functional open plan living/dining area overlooking large entertainer's balcony and kitchen with quality Miele appliances as well as a separate powder room. Third level: Third bedroom complete with ensuite and private balcony.