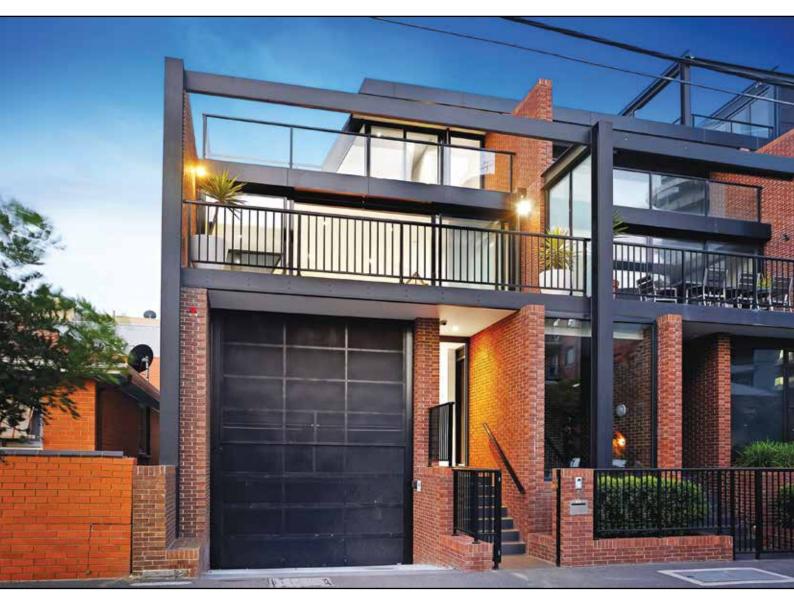

#### 116 Rouse Street, Port Melbourne

#### THREE LEVEL TOWNHOUSE WITH **PRIVATE ELEVATOR**

- Spanning over three levels with low maintenance living and entertaining in mind
- This light-filled, three bedroom, contemporary residence is • immaculately presented
- Featuring its very own elevator, ducted heating and cooling, security system, ample storage, two undercover secure car parks, and storage room

The first floor comprises: Entry, two oversized bedrooms each with access to large northerly orientated courtyard; main with a walk-in robe and ensuite and second bedroom with ensuite and built-in robes. Second level: Superbly functional open plan living/dining area overlooking large entertainer's balcony and kitchen with quality Miele appliances as well as a separate powder room. Third level: Third bedroom complete with ensuite and private balcony.